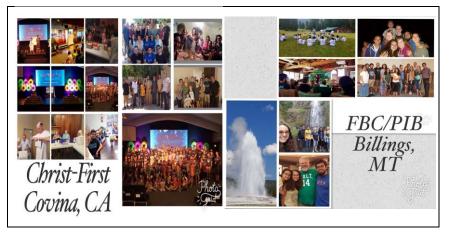

## **ACTSINACTION**

An Update from the BGsEnRoute ABFMS Missionaries & MKs Nicaragua September 2017

Reverse Missions 2 ...

**September:** In June, we shared that we were going to have a few "reverse mission" experiences during our US/PR assignment; one of them in California and another in Montana. It so happens, that as we have traveled since June to all four corners of Mainland USA (we've already traveled more than 10,000 miles by ground and just as many by air), God has provided for other reverse mission opportunities... Here are a few pics from CA and MT to illustrate how these happened... More (bigger) pics on our FB page and ABFMS' website as we continue enroute to more visits...