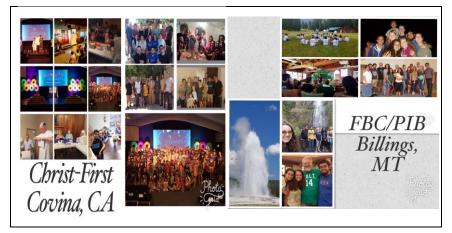

## **ACTSINACTION**

An Update from the BGsEnRoute ABFMS Missionaries & MKs Nicaragua September 2017

Reverse Missions 2 ....

**September:** In June, we shared that we were going to have a few "reverse mission" experiences during our US/PR assignment; one of them in California and another in Montana. It so happens, that as we have traveled since June to all four corners of Mainland USA (we've already traveled more than 10,000 miles by ground and just as many by air), God has provided for other reverse mission opportunities... Here are a few pics from CA and MT to illustrate how these happened... More (bigger) pics on our FB page and ABFMS' website as we continue enroute to more visits...